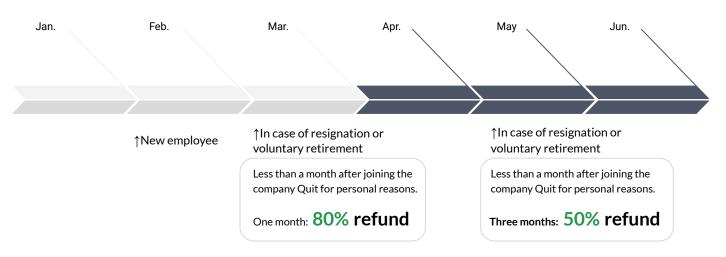

#### If the person introduced quits early for personal reasons

We will refund the fee (refund).

<sup>\*</sup> If the person introduced quits for a reason other than their own personal reason (the person for your own convenience, but if you quit for reasons not attributable, the meeting includes the employment of a person who understands.

The above remuneration refund does not apply to cases including, but not limited to, retirement due to company reasons or death of the person.